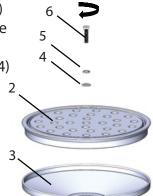

### Product Parts (Set of Two Barriers)

- 1. Pole With Belt (x2) 1
- 2. Weighted Base (x2)
- 3. Base Cover (x2)
- 4. Washer (x2)
- 5. Lock Washer (x2)
- 6. Bolt (x2)

### Step 2

To attach Weighted Base (2) and Base Cover (3) to Pole (1), turn the Pole (1) upside down for easier assembly. Use a 19mm Wrench (not included) to secure the Lock Washer (5) Washer (4) and the Bolt (6).

Note: Do Not over-tighten Bolt.