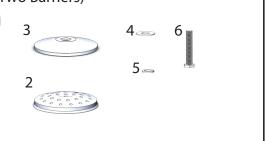

### Product Parts (Set of Two Barriers)

- 1. Pole With Belt (x2) 1
- 2. Weighted Base (x2)
- 3. Base Cover (x2)
- 4. Washer (x2)
- 5. Lock Washer (x2)
- 6. Bolt (x2)

#### Step 1

Begin by removing all parts from the box and place on a clean, flat surface. Ensure you have all the components listed above.