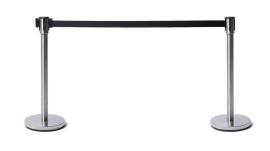

## Fully assembeled Belt Barriers.

Pull out belt to connect to clip on another Belt Barrier.